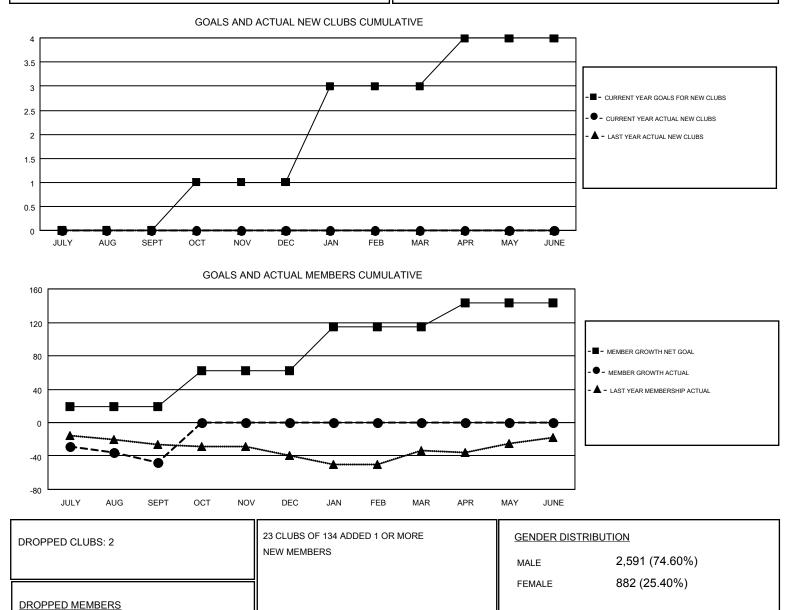

#### GMT: WILLIAM PHILLIPI

| GMT | CA | 1 |
|-----|----|---|

| Clubs                 |               |           |                       | Members       |                           |                         |                                                    |
|-----------------------|---------------|-----------|-----------------------|---------------|---------------------------|-------------------------|----------------------------------------------------|
| RESULTS FOR 2017-2018 |               |           | RESULTS FOR 2017-2018 |               |                           |                         |                                                    |
| QUARTER               | NEW CLUB GOAL | NEW CLUBS | DROPPED CLUBS         | QUARTER       | MEMBER GROWTH NET<br>GOAL | MEMBER GROWTH<br>ACTUAL | DROPPED<br>MEMBERS ACTUAL<br>(including transfers) |
| JULY/AUG/SEPT         | 0             | 0         | 2                     | JULY/AUG/SEPT | 19                        | 45                      | 93                                                 |
| OCT/NOV/DEC           | 1             | 0         | 0                     | OCT/NOV/DEC   | 43                        | 0                       | 0                                                  |
| JAN/FEB/MAR           | 2             | 0         | 0                     | JAN/FEB/MAR   | 53                        | 0                       | 0                                                  |
| APR/MAY/JUNE          | 1             | 0         | 0                     | APR/MAY/JUNE  | 28                        | 0                       | 0                                                  |